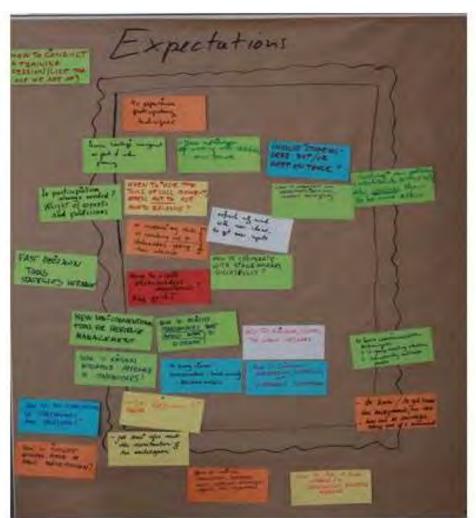

## DAY 1

You are a journalist of a newspaper. Interview your partner with special reference to the following questions · What is your personal and professional background? 6 If you have to go on an isolated island, what would you take? Time: - 5 Minutes per pathe intervoir - 3-5 Minutes Presentation of your partner to the group Format: Group of two