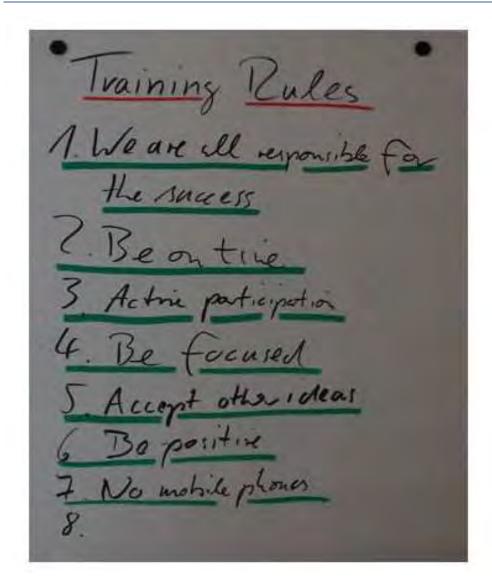

## **Photo documentation**

Of the Management Course 4

Regensburg

23. - 27. June 2014











## DAY 1









You are a journalist of a newspaper. Interview your partner with special reference to the following questions · What is your personal and professional background? 6 If you have to go on an isolated island, what would you take? Time: - 5 Minutes per pathe intervoir - 3-5 Minutes Presentation of your partner to the group Format: Group of two





























Stakeholder City Municipality

Mayor National Authorities responsible for heritage

Regional Authorities (Provincial)

**County Administration** 

Festival Goers Museums

Cultural Institutions (theatres, galleries, cinemas, libraries,

film commission)

Travel Agency/Tour Operator

Private owners

Owners of castles, villas, religious places

Restaurant and Hotel owners

Real Estate Agents Small Service Providers

Investors Shop Owners

Local Farmers/Providers Hotels >Hospitality Structures

**Tourist Guides** 

Gastronomy Actors (restaurants, cafes, wine cellars, pubs) Local Organisation of Events (cultural, gastronomy, sport)

**Tourist Information Office** 

Communication/Advertising Companies

Tourist Agencies Crafts Association

Handicapped society/Associations