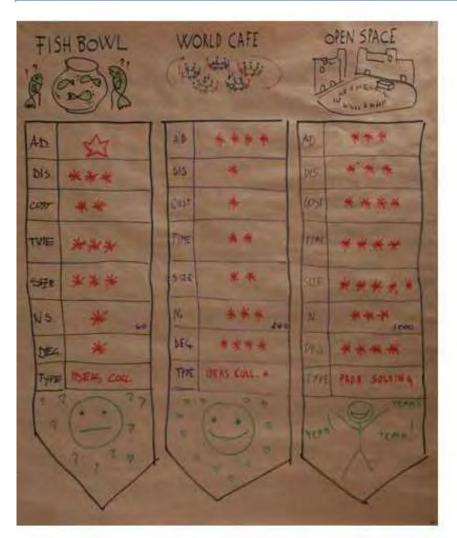

| Variation II.                             |











































# **Impressions**