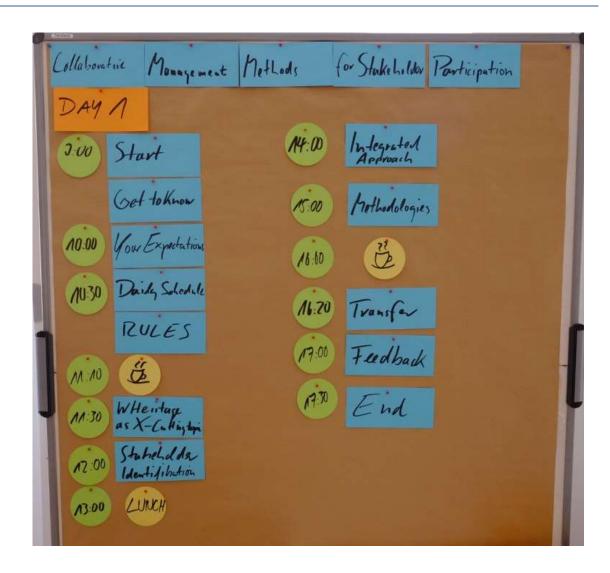

## DAY 1

You are a journalist of a newspaper. Interview your partner with special reference to the following questions · What is your personal and professional background? 6 If you have to go on an isolated island, what would you take? Time: - 5 Minutes per pathe intervoir - 3-5 Minutes Presentation of your partner to the group Format: Group of two

What will you use of the things learned today in your work context?