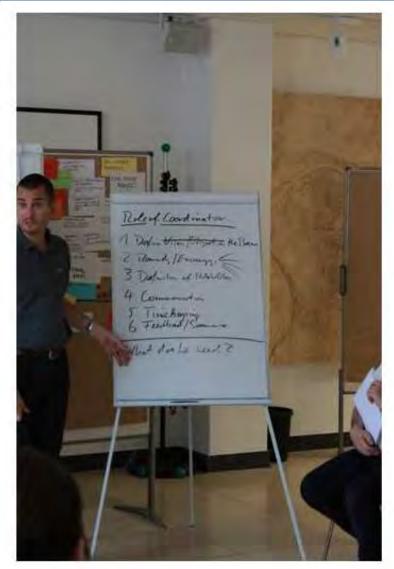

## **DAY 2**

Tash: Discurs in your group the parameters of an moderator and an expert! find examples/stendapes describe in detail the characteristics of the vole with reference to aspects like: - Oral/non-oral communication Fabricate a drowing painting of the vole and present it to the audionce. Time: 60 minutes Discussion and 30 minutes presentation Groups of three