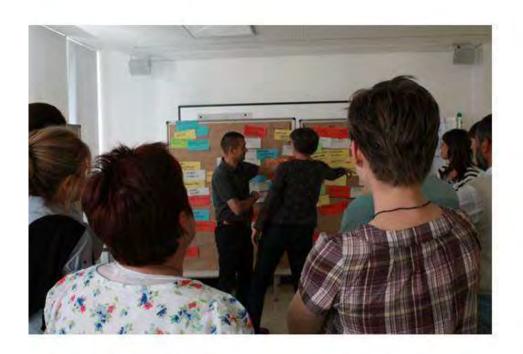

Tash: Select 3 packages with each one moderation technique. Prepar a presentation on these, tuting - banefits - potential problems - suitable for - difficulty -time of preparation - eta Time: 40 Minuter preparation 20 Minutes prendution (5 anch).
Format: Groups of four