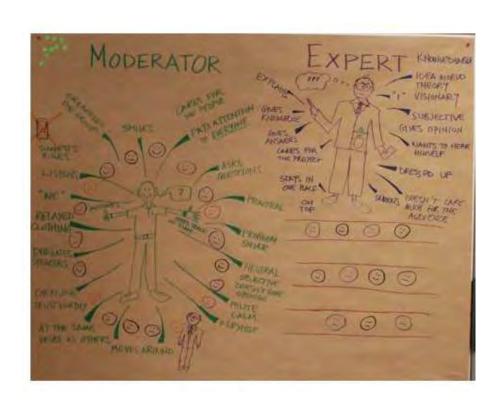

## **DAY 2**

Tash: Discurs in your group the parameters of an moderator and an expert! find examples/stendapes describe in detail the characteristics of the vole with reference to aspects like: - Oral/non-oral communication Fabricate a drowing painting of the vole and present it to the audionce. Time: 60 minutes Discussion and 30 minutes presentation Groups of three