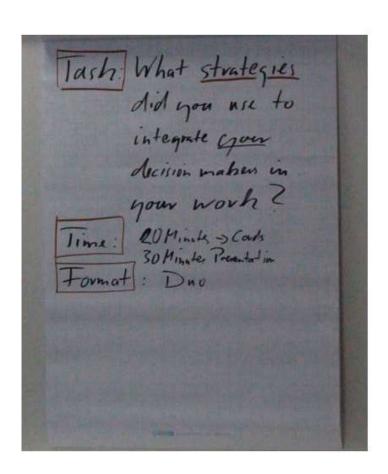

Tash: Select 3 packages with each one moderation technique. Prepar a presentation on these, tuting - banefits - potential problems - suitable for - difficulty -time of preparation - eta Time: 40 Minuter preparation 20 Minutes prendution (5 anch).
Format: Groups of four