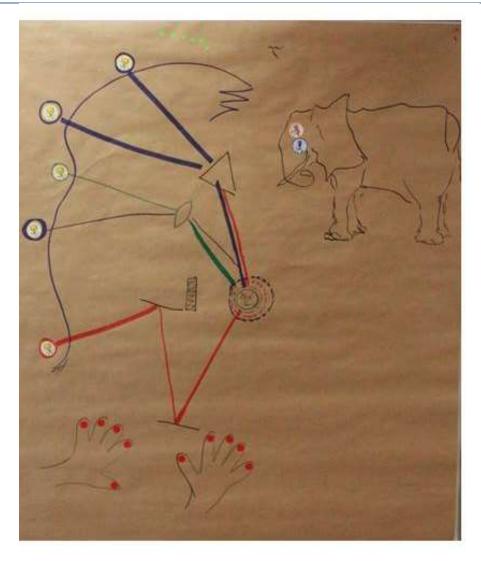

## **DAY 2**

Tash: Discurs in your group the parameters of an moderator and an expert! find examples/stendapes describe in detail the characteristics of the vole with reference to aspects like: - Oral/non-oral communication Fabricate a drowing painting of the vole and present it to the audionce. Time: 60 minutes Discussion and 30 minutes presentation Groups of three