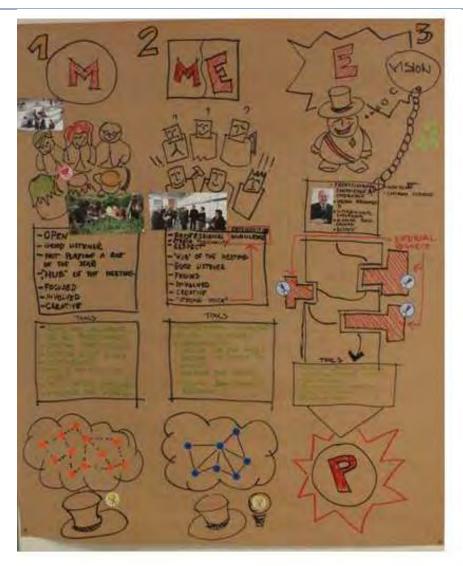

## **DAY 2**

Tash: Discurs in your group the parameters of an moderator and an expert! find examples/stendapes describe in detail the characteristics of the vole with reference to aspects like: - Oral/non-oral communication Fabricate a drowing painting of the vole and present it to the audionce. Time: 60 minutes Discussion and 30 minutes presentation Groups of three

Tash: Select 3 packages with each one moderation technique. Prepar a presentation on these, tuting - banefits - potential problems - suitable for - difficulty -time of preparation - eta Time: 40 Minuter preparation 20 Minutes prendution (5 anch).
Format: Groups of four