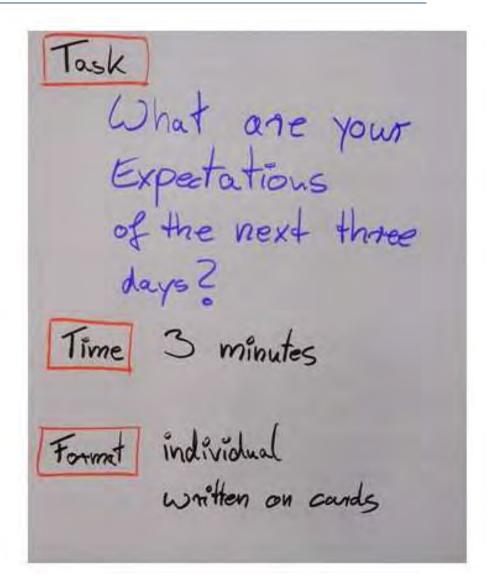

## DAY 1

You are a journalist of a newspaper. Interview your partner with special reference to the following questions · What is your personal and professional background? 6 If you have to go on an isolated island, what would you take? Time: - 5 Minutes per pathe intervoir - 3-5 Minutes Presentation of your partner to the group Format: Group of two