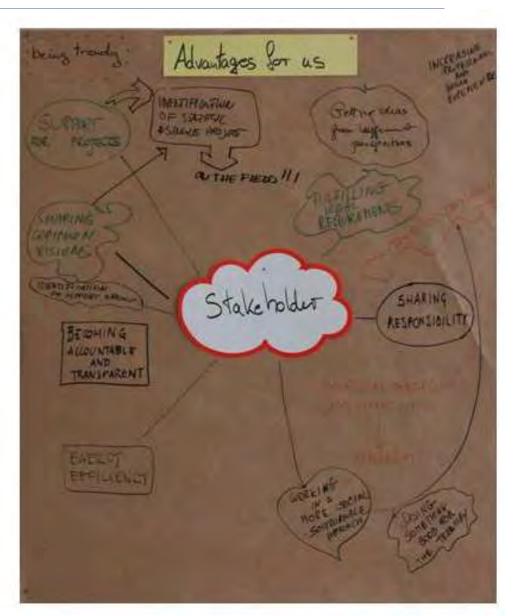

Planners** 

**Engineers** 

International Organisations (UNESCO)
Local Authorities (We started + take part)

Heritage Owners (Embankment)

Politicians Councillors

Cultural Institutions
Managers of Real Estates

Education Actors (university, secondary, primary

school)

Railway/Airport Authorities

Societies / Associations (scientific, medical, bike

society)

Sewage & Garbage Companies

Student's Associations

Kindergartens Schools Local media Museums

Police/Firemen

**Training Institutions** 

Churches

Water Authorities

Water Management Authority

Village Council

MAV (Hungarian Railways)

Heritage Inspectors

Neighbouring Municipalities

Transport Companies (means of Transport)

Architects

**Transport Authorities** 

Hunting Clubs Foundations









































CITY OT REGENSDURG











## **DAY 2**









Tash: Discurs in your group the parameters of an moderator and an expert! find examples/stendapes describe in detail the characteristics of the vole with reference to aspects like: - Oral/non-oral communication Fabricate a drowing painting of the vole and present it to the audionce. Time: 60 minutes Discussion and 30 minutes presentation Groups of three





















Tash: Select 3 packages with each one moderation technique. Prepar a presentation on these, tuting - banefits - potential problems - suitable for - difficulty -time of preparation - eta Time: 40 Minuter preparation 20 Minutes prendution (5 anch).
Format: Groups of four

| Amouncement on statehold withy on 7