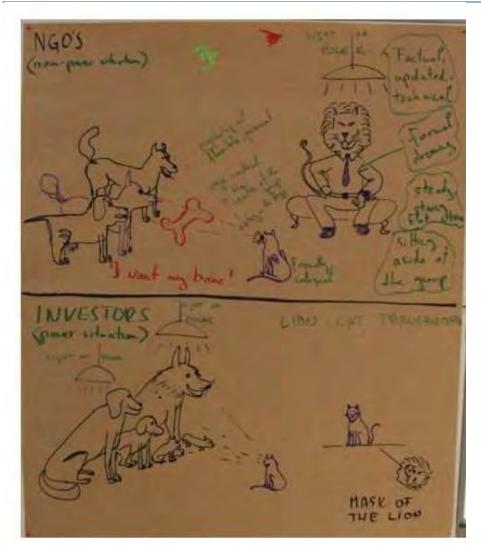

## **DAY 2**

Tash: Discurs in your group the parameters of an moderator and an expert! find examples/stendapes describe in detail the characteristics of the vole with reference to aspects like: - Oral/non-oral communication Fabricate a drowing painting of the vole and present it to the audionce. Time: 60 minutes Discussion and 30 minutes presentation Groups of three