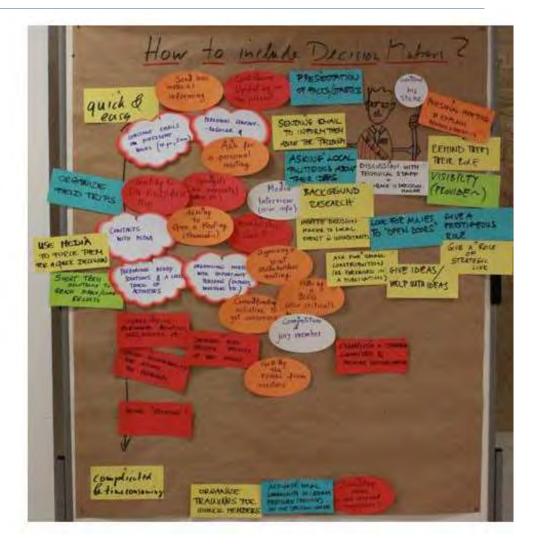

Tash: What are the
early signs of an
upcoming conflict in
a group? Do you know
any strategies to
prevent/react? Time: 60 minutes

Format: All together

Meeting Culture + Arrangement and Talaber Michigan + the right distance + Space, Right, from mi + System to display information Top ) + adapted content of information + ppt. - set to must infende ou one sheds - people to the transfer our one sheds + place + dun cools + Down Fol - 4 ponilia-- Assirant