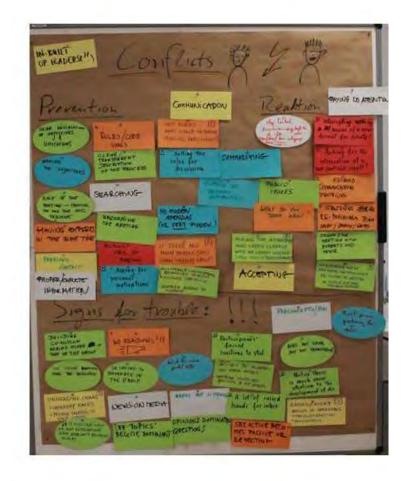

Tash: What are the
early signs of an
upcoming conflict in
a group? Do you know
any strategies to
prevent/react? Time: 60 minutes

Format: All together

Meeting Culture + Arrangement and Talaber Michigan + the right distance + Space, Right, from mi + System to display information Top ) + adapted content of information + ppt. - set to must infende ou one sheds - people to the transfer our one sheds + place + dun cools + Down Fol - 4 ponilia-- Assirant