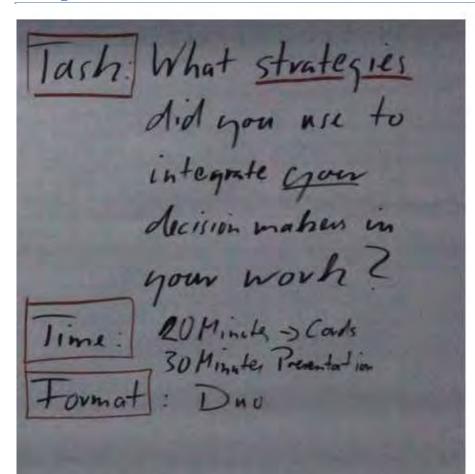

Tash: What are the
early signs of an
upcoming conflict in
a group? Do you know
any strategies to
prevent/react? Time: 60 minutes

Format: All together

Meeting Culture + Arrangement and Talaber Michigan + the right distance + Space, Right, from mi + System to display information Top ) + adapted content of information + ppt. - set to must infende ou one sheds - people to the transfer our one sheds + place + dun cools + Down Fol - 4 ponilia-- Assirant