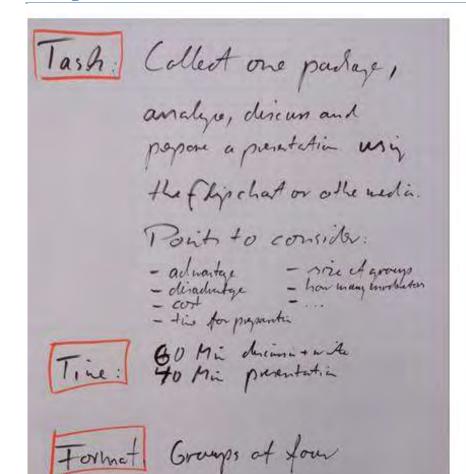

Tash: Select 3 packages with each one moderation technique. Prepar a presentation on these, tuting - banefits - potential problems - suitable for - difficulty -time of preparation - eta Time: 40 Minuter preparation 20 Minutes prendution (5 anch).
Format: Groups of four