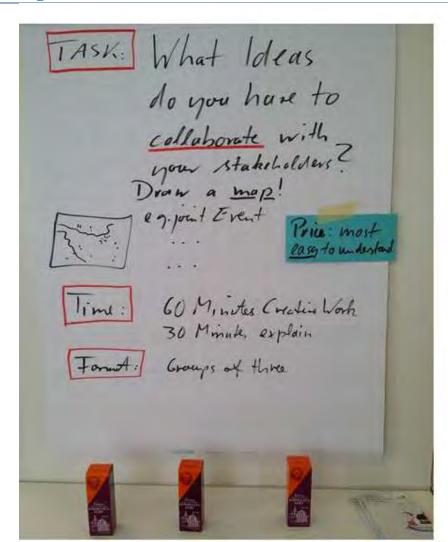

Tash: What are the
early signs of an
upcoming conflict in
a group? Do you know
any strategies to
prevent/react? Time: 60 minutes

Format: All together

Meeting Culture + Arrangement and Talaber Michigan + the right distance + Space, Right, from mi + System to display information Top ) + adapted content of information + ppt. - set to must infende ou one sheds - people to the transfer our one sheds + place + dun cools + Down Fol - 4 ponilia-- Assirant

What will you use of the things learned today in your work context?